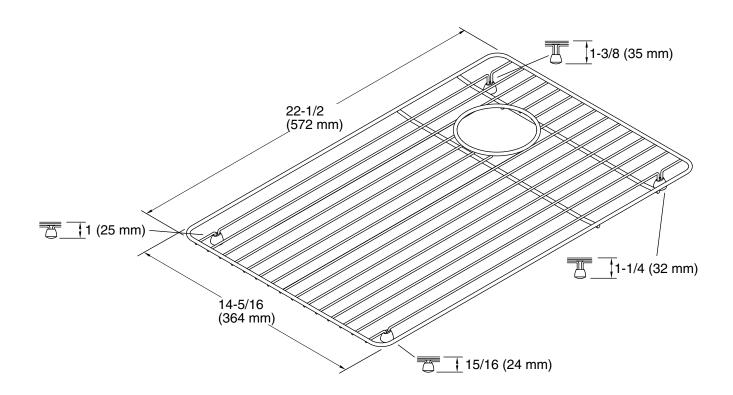

## **Technical Information**

All product dimensions are nominal.

Material: Stainless Steel